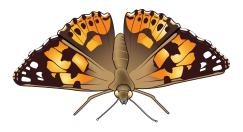

### Labeling

Can you label the body parts on the compound eye abdomen antenna joint butterfly? Fill in the blanks below with the words in the word bank. proboscis spiracles thorax wings 6 1 2 7 3 8 4 5