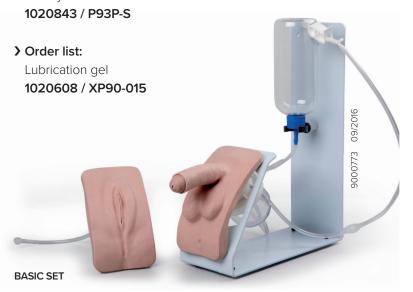

### > BASIC set contents:

- Stand with magnetic connections for genital inserts
- Male and female catheterization set with transparent
- Bottle and tube connectors

1020842 / P93B-S