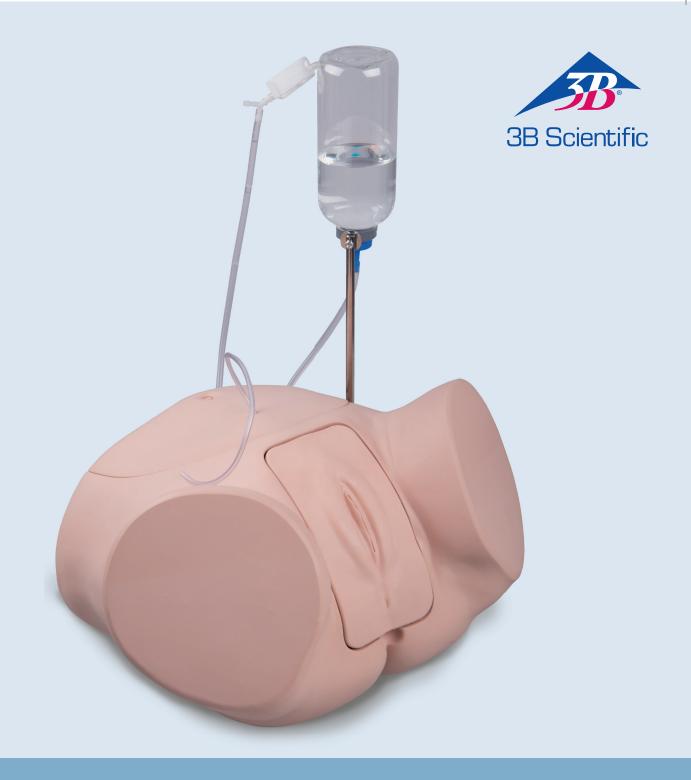

With the catheterization trainer, both male and female catheterization can be demonstrated, practiced and assessed. The interchangeable genitalia are anatomically correct and are made from realistic material. The foreskin and labia are soft and mobile, so that all the necessary hand movements can be practiced.

### > BASIC set contents:

- Stand with magnetic connections for genital inserts
- Male and female catheterization set with transparent
- Bottle and tube connectors

1020842 / P93B-S

#### > PRO set contents:

- Realistic lower abdominal model
- Male and female catheterization set with transparent bladder
- Bottle and tube connectors
- Carry case

Also available separately as male or female version, please see **3bscientific.com** for more details.