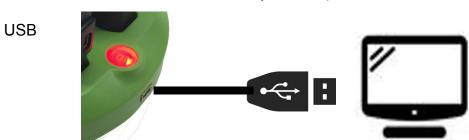

### Connecting

Take out the Sense robot and connect it to your computer via:

WiFi: Requires the Battery and Wifi module.

Using the Wifi setting look for NeulogXXXX, where XXXX corresponds to the numeric code on your WiFi module.