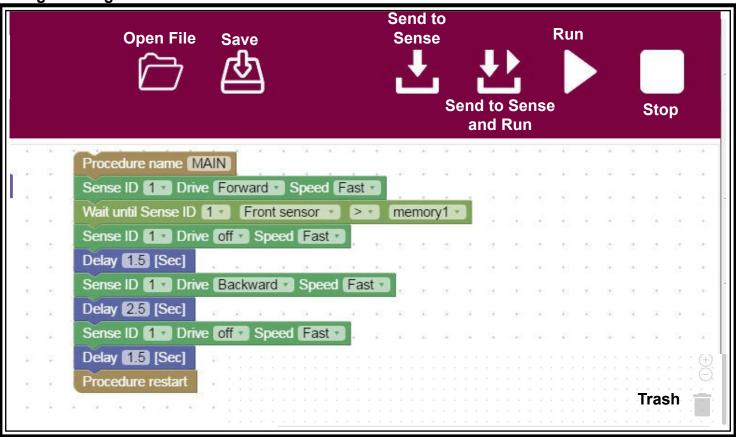

## **Sense Coding Library**

Example programs (can be opened with the RobocklySense application).

Click on the file you want to download, then right click on the new tab and save the file.

Sense to a wall