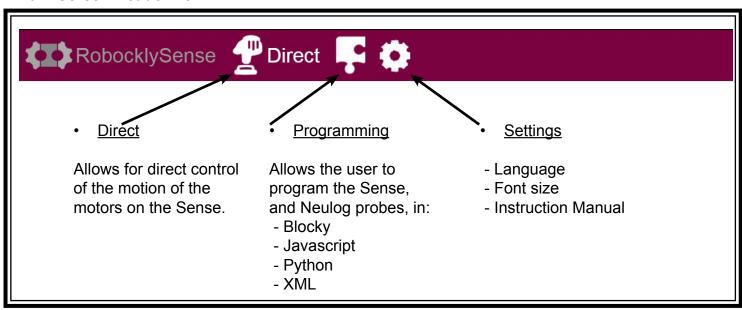

## Sense Robot QuickStart Guide

#### **Software**

Download the RobocklySense software. This will create an icon on your desktop.

# ENSE RobocklySen se

### Connecting

Take out the Sense robot and connect it to your computer via:



WiFi: Requires the Battery and Wifi module.



Using the Wifi setting look for NeulogXXXX, where XXXX corresponds to the numeric code on your WiFi module.

#### Main Screen Header Bar





**Programming** 



## **Sense Coding Library**

Example programs (can be opened with the RobocklySense application).

Click on the file you want to download, then right click on the new tab and save the file.

Sense to a wall

Sense forward and along walls

Sense to a black line

Sense to a wall and sound

Sense along black line

Sense to a black line and sound

Sense along black line and stop

Sense to a wall and distance

Sense along two black lines

Sense tracking IR transmitter

Sense along walls