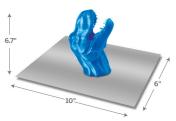

Expanded build capacity for larger projects, 10 in. x 6 in. x 6.7 in. (255mm x 155mm x 170mm)

Cutting edge preparation software ensures successful builds

1-year warranty and UL certification assure quality and peace of mind