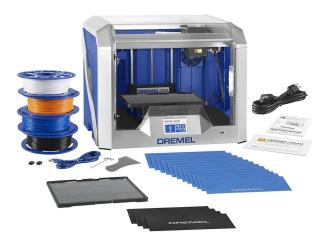

## **3D40-STEM**

- (1) Idea Builder 3D40
- (1) USB Flash Drive with Print Studio Software
- (2) Build Plates
- (4) Filament Spools
- (4) Sheets Black Build Tape
- (12) Sheets Blue Build Tape
- (10) STEM lesson plans on USB Drive\*
- (20) New 21st Century Skills lesson plans
- (1) Professional Development Course (4 hours)\*
  (1) 4-Month Subscription to MyStemKits lessons\*