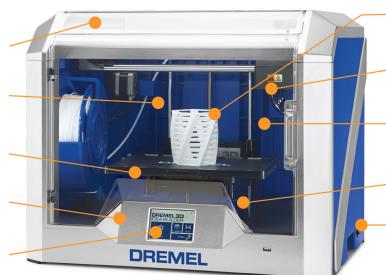

## **Explore. Build. Learn.**

Fully enclosed for protected building

Advanced motion control minimizes noise

Removable build platform for easy object removal

On-board software enables stand-alone operation

Full color touch screen lets you go from file to building effortlessly

100 micron build resolution for high quality building

Innovative extruder with active filament monitoring protects against failed builds

Enhanced cooling system prevents warping and keeps your objects crisp

Quik Level™, guided 2 point leveling, for fast and accurate calibration

Network enabled for building and monitoring over Wi-Fi and ethernet

Expanded build capacity for larger projects, 10 in. x 6 in. x 6.7 in. (255mm x 155mm x 170mm)

Cutting edge preparation software ensures successful builds

1-year warranty and UL certification assure quality and peace of mind